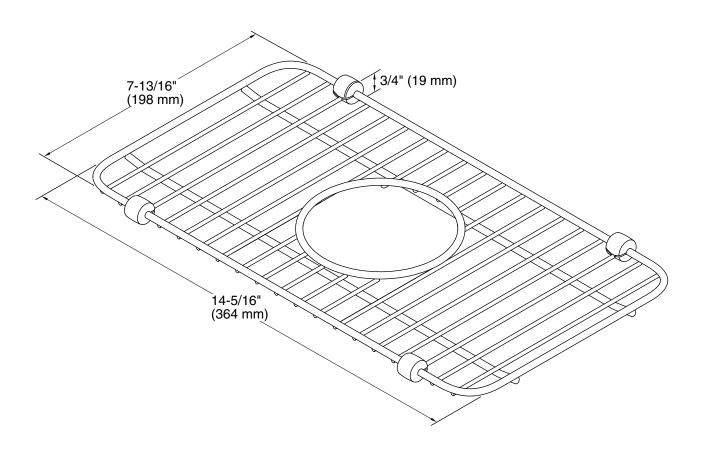

Sink rack K-5139

## **Technical Information**

All product dimensions are nominal.

Material: Stainless Steel