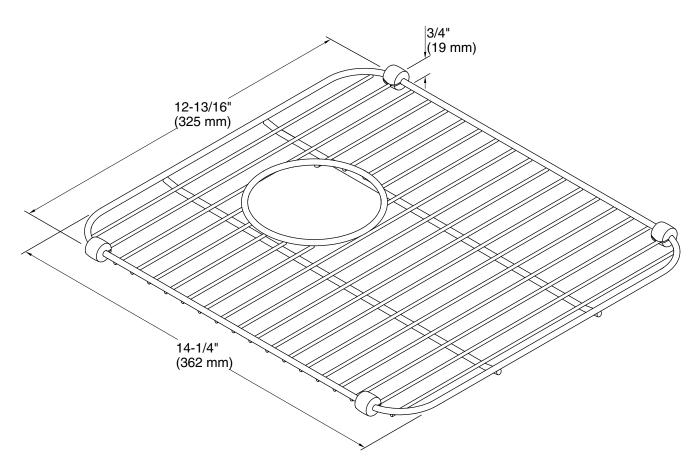

### **Technical Information**

All product dimensions are nominal.

Material: Stainless Steel