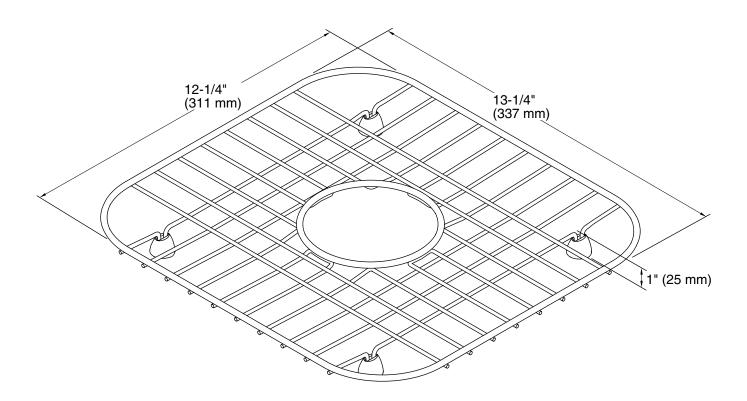

## **Technical Information**

All product dimensions are nominal.

Material: Stainless Steel