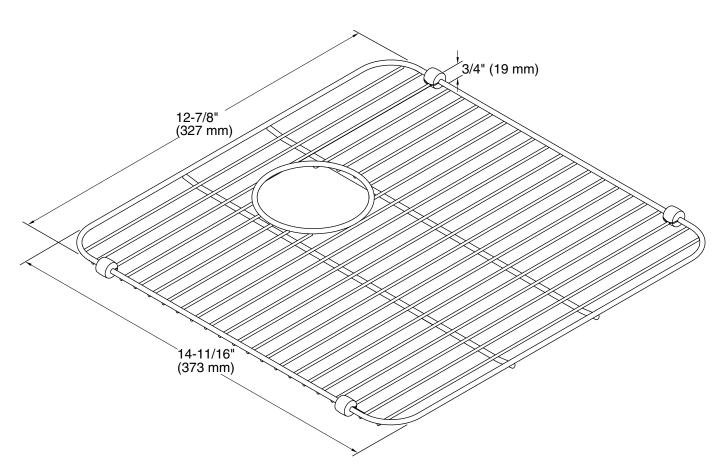

## Iron/Tones®

Stainless steel sink rack, 12-7/8" x 14-11/16" K-5184

## lron/Tones® el sink rack 12-7/8" x 14-11/16"

Stainless steel sink rack, 12-7/8" x 14-11/16" K-5184

### **Technical Information**

All product dimensions are nominal. Material: Stainless Steel