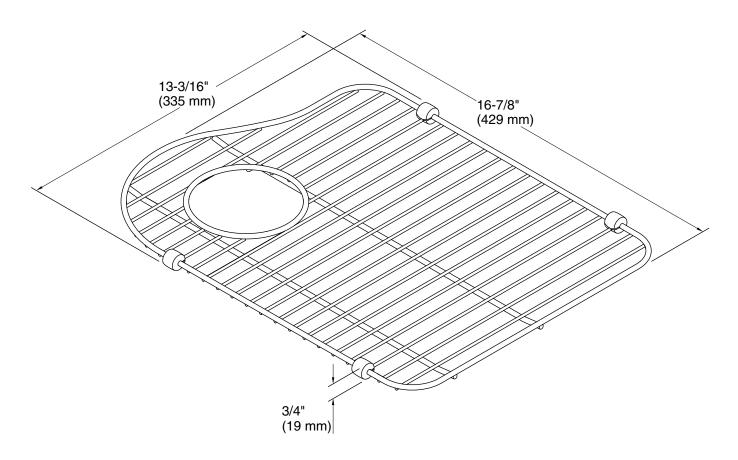

#### **Technical Information**

All product dimensions are nominal. Material: Stainless Steel