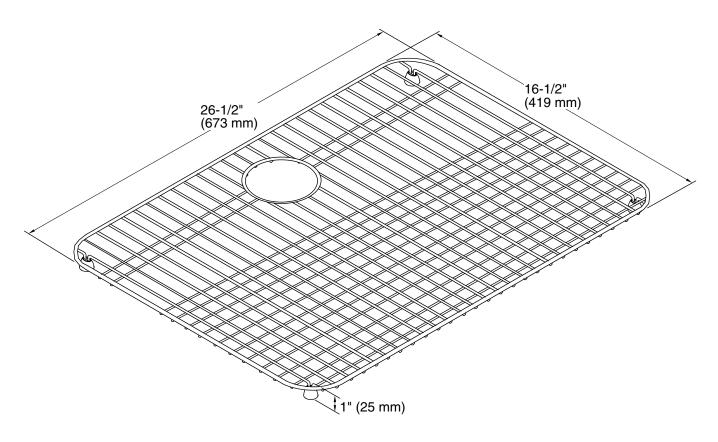

# **Technical Information**

All product dimensions are nominal.

Material: Steel