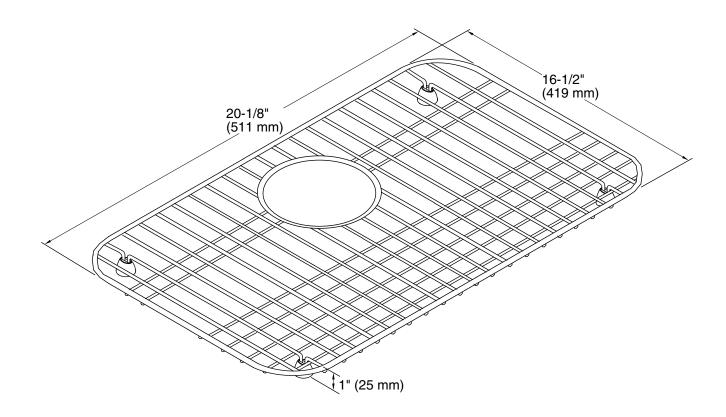

# **Technical Information**

All product dimensions are nominal.

Material: Stainless Steel