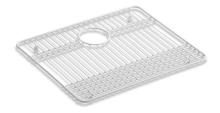

#### **Features**

- Fits in the bowl of the K-12701 Gilford kitchen sink
- Helps protect sink surface from daily wear
- Dishwasher-safe
- Rubber feet provide added protection

#### Material

Durable stainless steel construction