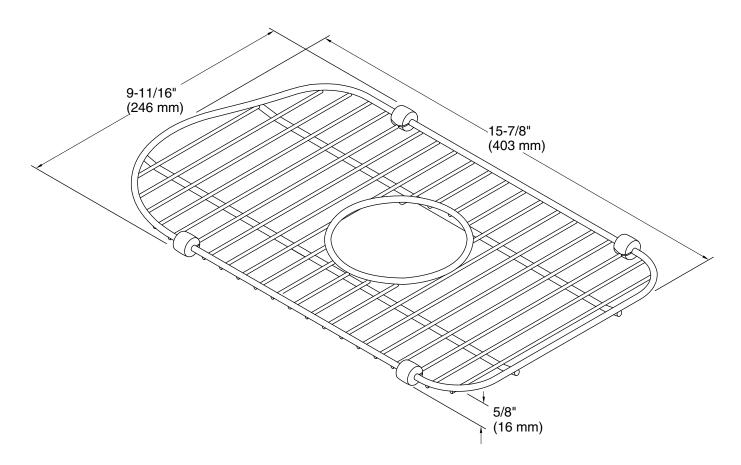

### **Technical Information**

All product dimensions are nominal. Material: Stainless Steel