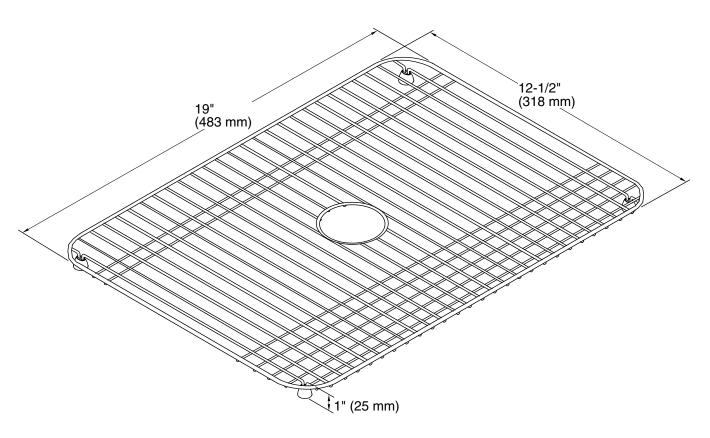

## **Technical Information**

All product dimensions are nominal. Material: Stainless Steel