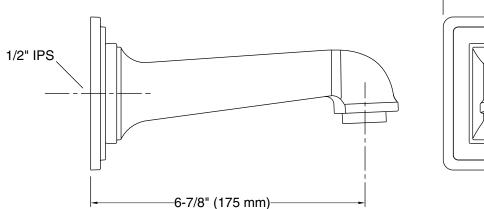

### Pinstripe® Pure Wall-mount bath spout K-13139-A

### Features

- Nondiverter bath spout with 1/2" NPT connection
- Coordinates with Pinstripe faucets, accessories, and showering components to complete your bathroom

### Installation

• Wall-mount

### **Technical Information**

All product dimensions are nominal. Drain included: No