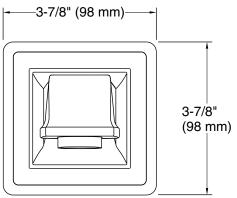

### Pinstripe® Pure Wall-mount bath spout K-13139-A

### **Technical Information**

All product dimensions are nominal. Drain included: No