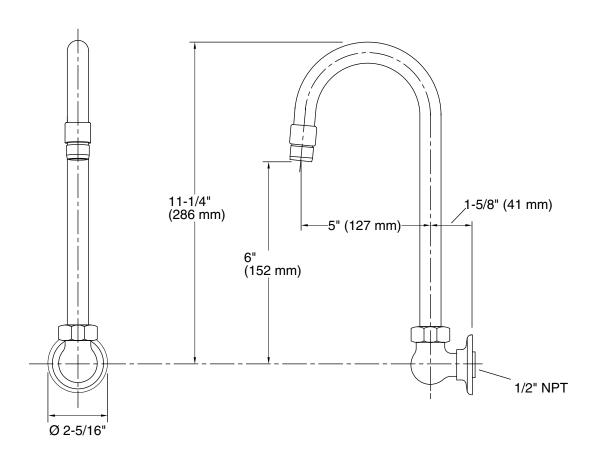

#### **Technical Information**

All product dimensions are nominal.

# Spout:

Spout reach: 5" (127 mm)

#### **Features**

- 5" (127 mm) spout reach
- Flange
- 1/2" NPT inside-threaded inlets
- Standard aerator
- Lower flow aerator options are available
- 2.5 gal/min (9.5 l/min) maximum flow rate [max at 60 psi (4.14 bar)]