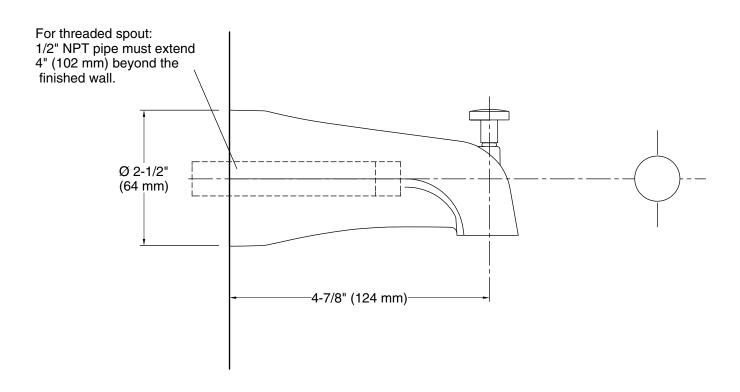

### **Features**

- 4-7/8" (124 mm) diverter bath spout with 1/2" NPT connection
- Coordinates with Coralais faucets, accessories, and showering components to complete your bathroom

### Installation

- Wall-mount
- NPT connection

## **Technical Information**

All product dimensions are nominal.

Drain included: No