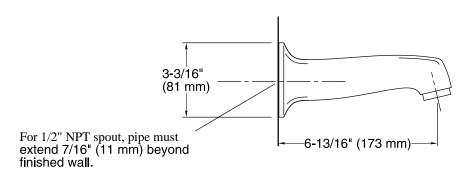

### **Features**

- 6-13/16" nondiverter spout with 1/2" NPT connection
- Coordinates with Margaux faucets, accessories, and showering components to complete your bathroom

# **Technical Information**

All product dimensions are nominal.

Drain included: No