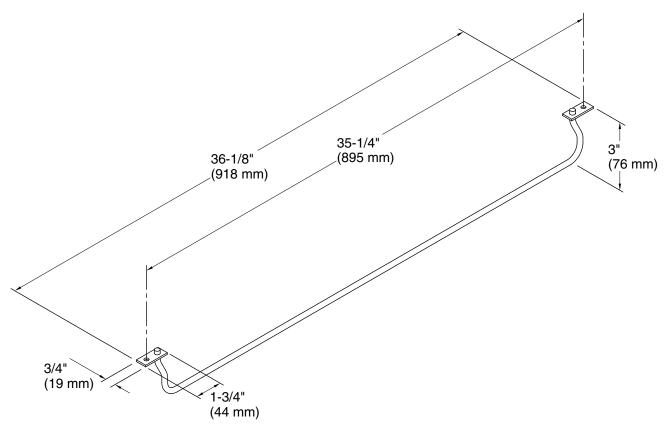

### **Technical Information**

All product dimensions are nominal. Material: Stainless Steel