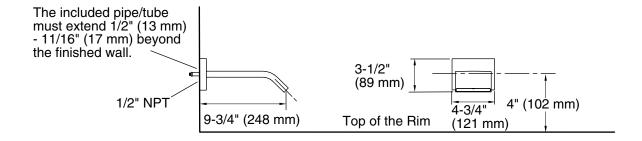

#### **Features**

- 9-3/4" (248 mm) nondiverter spout with 1/2" NPT connection
- Coordinates with Loure faucets, accessories, and showering components to complete your bathroom

# **Notes**

Install this product according to the installation guide.

Cap the shower outlet if the deck-mounted spout, diverter, or handshower is connected to the spout outlet.

Install straight pipe or tube drop of 7" (178 mm) to 18" (457 mm) with single elbow between the valve and the wall-mount spout. Elbow must be a 90 degree drop ell that is secured to rigid framing.