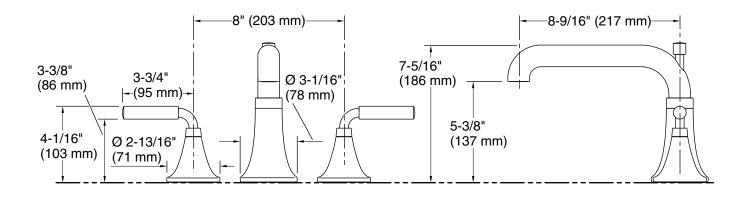

### Features

- Two lever handles offer separate control of hot and cold water
- 8-9/16" (217 mm) spout reach with slip-fit connection and diverter knob
- Coordinates with other products in the Tone collection
- Trim only, requires valve to complete installation

### **Technical Information**

All product dimensions are nominal. Drain included: No