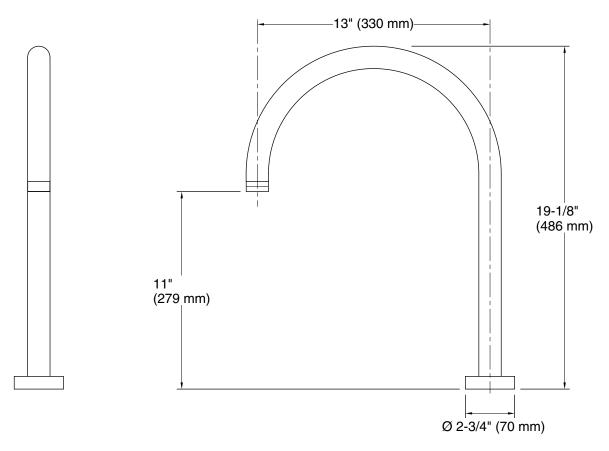

## **Technical Information**

All product dimensions are nominal.

Drain included: No