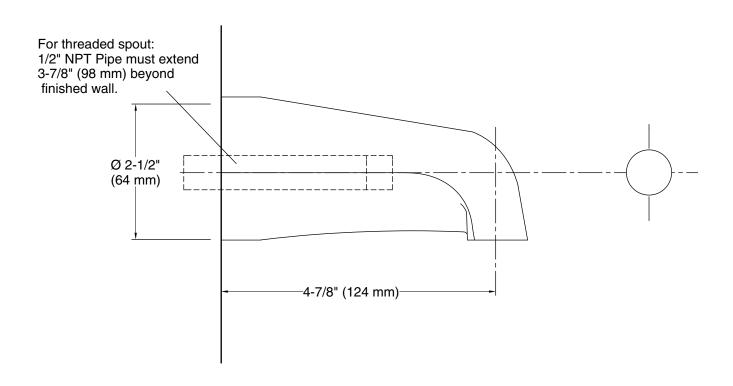

Wall-mount bath spout, 4-7/8", NPT connection **K-15135** 

### **Features**

- 4-7/8" (124 mm) nondiverter spout with 1/2" NPT connection
- Coordinates with Coralais faucets, accessories, and showering components to complete your bathroom

#### Installation

- Wall-mount
- NPT connection

## **Technical Information**

All product dimensions are nominal.

Drain included: No