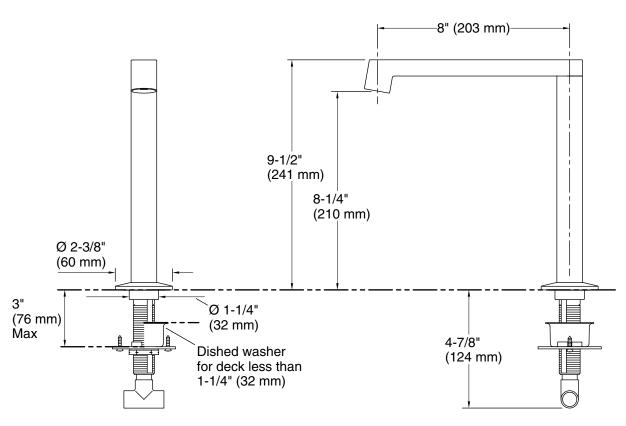

#### **Technical Information**

All product dimensions are nominal.

Drain included: No

Spout:

Spout reach: 8" (203 mm)