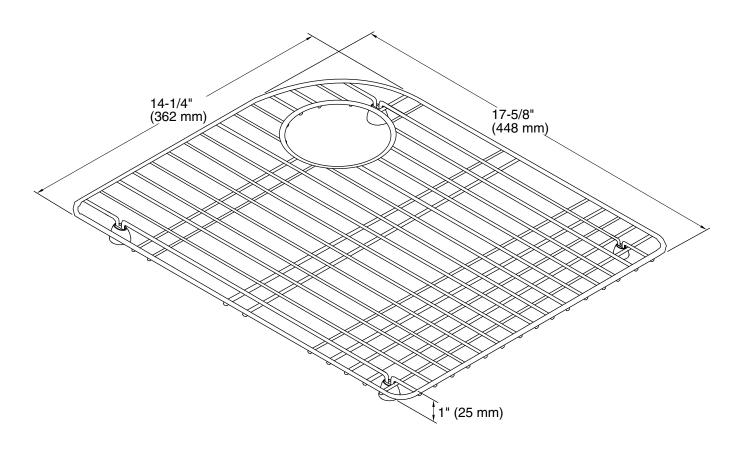

# **Executive Chef™**

Left-Bowl Sink Rack K-6001

## **Technical Information**

All product dimensions are nominal.

Material: Stainless Steel