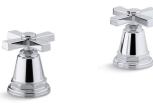

# **Pinstripe®** Pure

KOHLER, FAUCETS Deck-mount bath faucet handle trim with Cross design K-T13141-3A

#### Features

- Metal construction
- Smooth cross handles