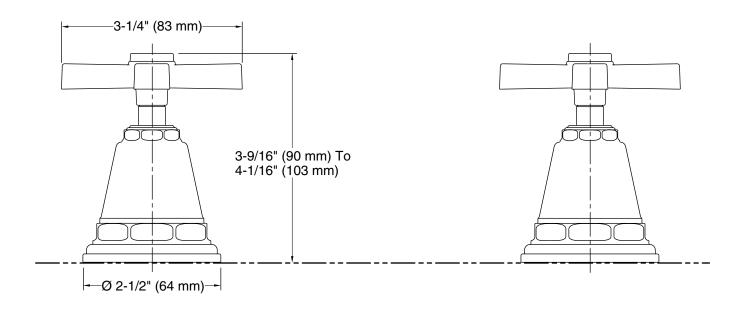

les

#### Installation

Bath-, deck-, or wall-mount

### **Required Products/Accessories**

K-300-K High Flow Bath Valve

- or
  - K-300-KR High Flow Valve w/ Rigid Connections
- or
  - K-301-K 3/4" high-flow bath valve
- or

K-302-K 1/2" Ceramic In-Wall Valve System

### **Recommended Products/Accessories**

K-23723 Faucet cleaner



## Codes/Standards

ASME A112.18.1/CSA B125.1 IAPMO Certification

#### **KOHLER®** Faucet Lifetime Limited Warranty

See website for detailed warranty information.

### Available Colors/Finishes

Color tiles intended for reference only.

**Color Code Description** 



CP **Polished Chrome** 

- Vibrant® Polished Nickel SN
- Vibrant® Brushed Nickel BN



## **Pinstripe® Pure**

KOHLER, FAUCETS Deck-mount bath faucet handle trim with Cross design K-T13141-3A



#### **Technical Information** All product dimensions are nominal.

#### Notes

Install this product according to the installation guide.