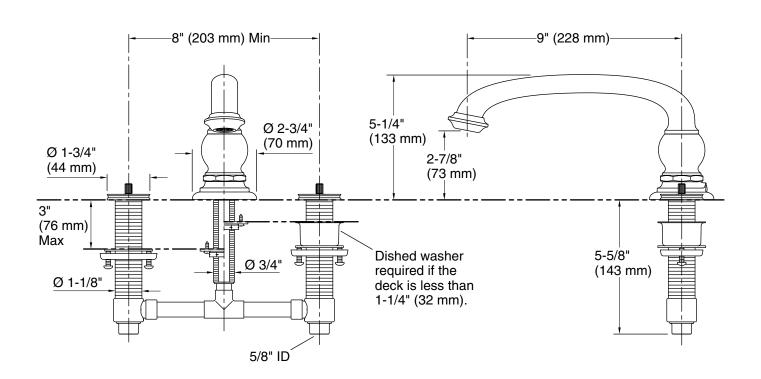

#### **Features**

- 9" (229 mm) spout reach
- 2-7/8" (73 mm) high nondiverter spout
- KOHLER® ceramic disc valves exceed industry longevity standards for a lifetime of durable performance
- Variety of handle style options (sold separately)
- Handle trim sold separately
- Coordinates with other products in the Artifacts collection

#### **Technical Information**

All product dimensions are nominal.

Drain included: No

Spout:

Spout reach: 9" (229 mm)