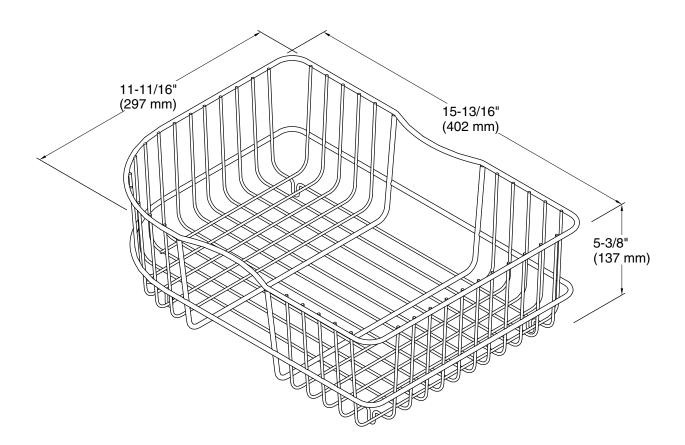

## **Technical Information**

All product dimensions are nominal. Material: Stainless Steel