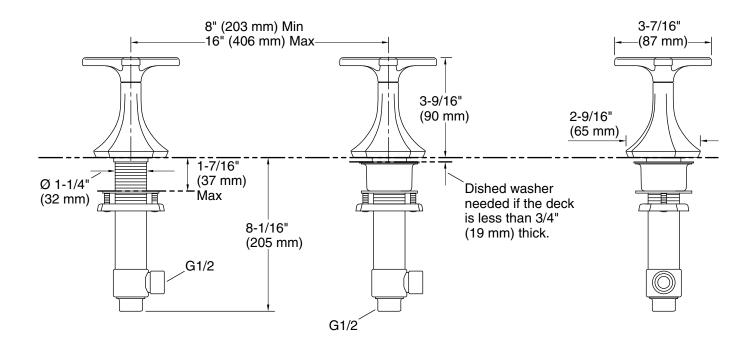

## **Technical Information**

All product dimensions are nominal. Drain included: No