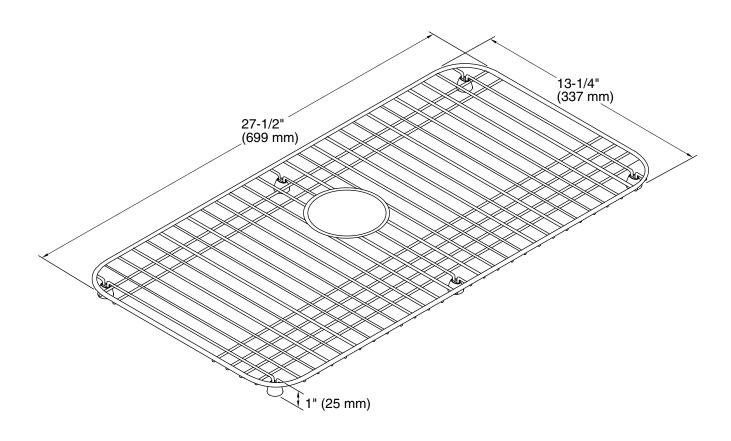

## **Technical Information**

All product dimensions are nominal.

Material: Stainless Steel