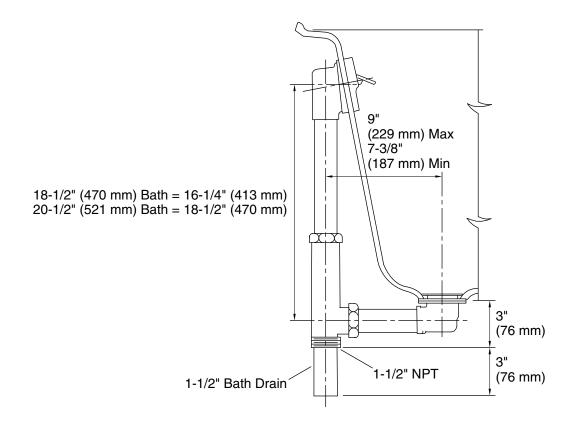

## Installation

- For through-the-floor installations
- For 18-1/2" (470 mm) to 20-1/2" (521 mm) deep bath installations
- 20-gauge brass construction

## **Technical Information**

All product dimensions are nominal.

Drain included: Yes