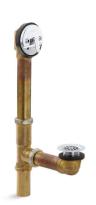

# **KOHLER** Faucets

Swiftflo™ Bath Drain K-11677

## **Features**

- Brass tailpiece
- 1-1/2" (38 mm) connection
- Adjustable trip lever pop-up drain
- Removable grid strainer

## Installation

- For through-the-floor installations
- For 18-1/2" (470 mm) to 20-1/2" (521 mm) deep bath installations
- 20-gauge brass construction