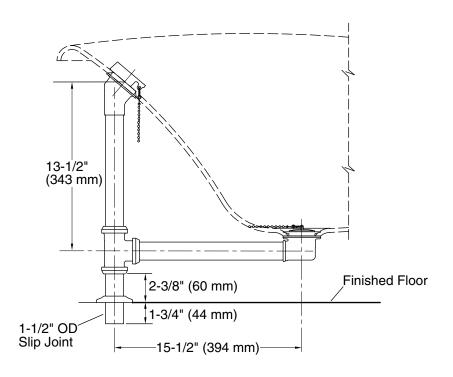

# Chain and Rubber Stopper Bath Drain K-106

#### **Technical Information**

All product dimensions are nominal.

#### **Notes**

Measure your actual product for roughing-in details.

Install this product according to the installation guide.