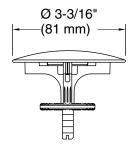

# PerfectFill™ Bath drain trim kit K-31800

### PerfectFill™

Bath drain trim kit K-31800

#### **Technical Information**

All product dimensions are nominal.

Drain included: No