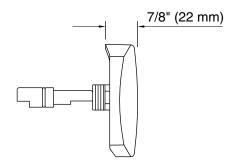

# PerfectFill™ Bath drain trim kit K-31800

### PerfectFill™

Bath drain trim kit K-31800

#### **Technical Information**

All product dimensions are nominal.

Drain included: No