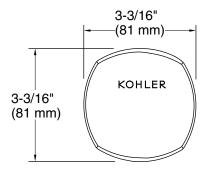

# PerfectFill™ Bath drain trim kit K-31800

### PerfectFill™

Bath drain trim kit K-31800

#### **Technical Information**

All product dimensions are nominal.

Drain included: No