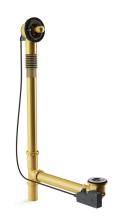

### Tea-for-Two® 33" cable pop-up bath drain K-78440

#### **Features**

- For use with Tea-for-Two® baths and whirlpools
- 33" (838 mm) length external cable
- Designed specifically for use with Tea-for-Two bath drain trim (sold separately)
- No internal linkages to minimize the potential for clogging

#### Material

Solid-brass construction for durability and reliability