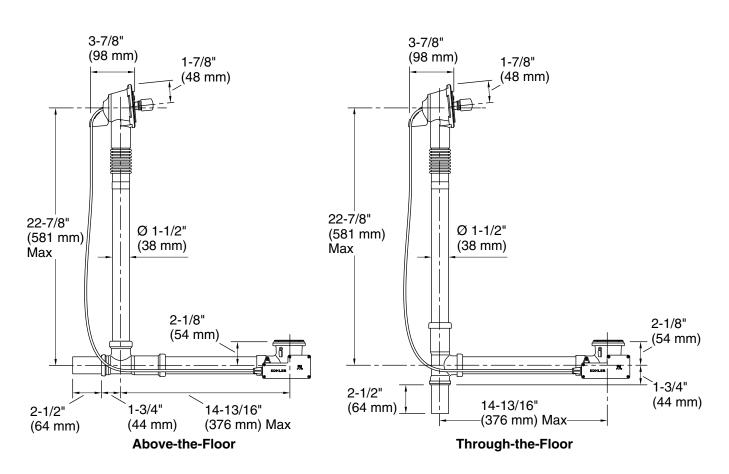

#### Installation

- Above- or through-floor installation
- Can be installed and tested without required trim kit

#### **Technical Information**

All product dimensions are nominal.

Drain included: Yes