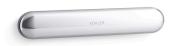

## PerfectFill™ Slotted overflow bath drain trim kit

K-31799

#### Features

- Coordinates with KOHLER Konnect<sup>®</sup> and voice assistantcompatible PerfectFill slotted overflow drains
- Contemporary styling matches any decor
- Includes overflow cover and drain cover with strainer