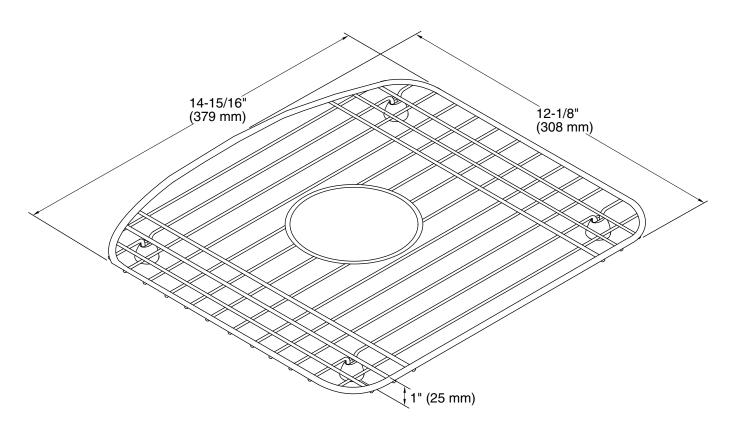

## **Technical Information**

All product dimensions are nominal.

Material: Stainless Steel