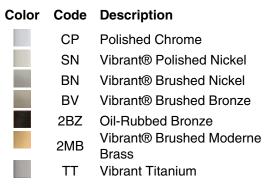

### Features

- Contoured overflow hood
- Designed specifically for use with the Tea-for-Two Cable Pop-up Drain (sold separately)

#### Material

• KOHLER® finishes resist corrosion and tarnishing

### **Required Products/Accessories**

K-78440 33" cable pop-up bath drain





### **Codes/Standards**

ASME A112.18.2/CSA B125.2 IAPMO Certification

# KOHLER<sup>®</sup> One-Year Limited Warranty

See website for detailed warranty information.

### **Available Colors/Finishes**

Color tiles intended for reference only.





# KOHLER, Faucets





## **Technical Information**

All product dimensions are nominal. Drain included: No **Notes** Install this product according to the installation instructions.