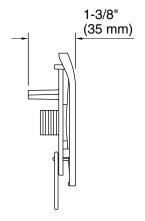

## PerfectFill™

Drain trim kit for Tea-for-Two® baths K-31801

#### **Features**

- Coordinates with KOHLER Konnect® and voice assistantcompatible PerfectFill slotted overflow drains
- For use with Tea-for-Two® baths and whirlpools
- Contoured overflow hood
- Contemporary styling matches any decor
- Includes overflow cover and drain cover with strainer

## **Technical Information**

All product dimensions are nominal.

Drain included: No