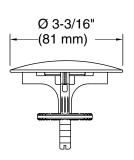

## PerfectFill™

Drain trim kit for Tea-for-Two® baths K-31801

#### **Features**

- Coordinates with KOHLER Konnect® and voice assistantcompatible PerfectFill slotted overflow drains
- For use with Tea-for-Two® baths and whirlpools
- Contoured overflow hood
- Contemporary styling matches any decor
- Includes overflow cover and drain cover with strainer

## **Technical Information**

All product dimensions are nominal.

Drain included: No