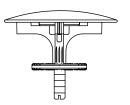

## PerfectFill™

Drain trim kit for Tea-for-Two® baths K-31801

#### **Features**

- Coordinates with KOHLER Konnect® and voice assistantcompatible PerfectFill slotted overflow drains
- For use with Tea-for-Two® baths and whirlpools
- Contoured overflow hood
- Contemporary styling matches any decor
- Includes overflow cover and drain cover with strainer

## **Technical Information**

All product dimensions are nominal.

Drain included: No