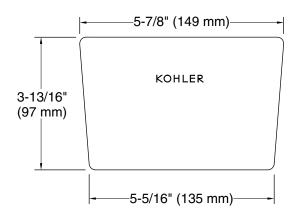

## PerfectFill™

Drain trim kit for Tea-for-Two® baths K-31801

#### **Features**

- Coordinates with KOHLER Konnect® and voice assistantcompatible PerfectFill slotted overflow drains
- For use with Tea-for-Two® baths and whirlpools
- Contoured overflow hood
- Contemporary styling matches any decor
- Includes overflow cover and drain cover with strainer

## **Technical Information**

All product dimensions are nominal.

Drain included: No