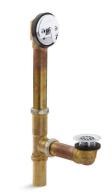

### Swiftflo™ Bath Drain K-11660

### Features

- Adjustable trip lever pop-up drain
- 1-1/2" (38 mm) connection
- Brass tailpiece
- 17-gauge brass construction
- Removable grid strainer