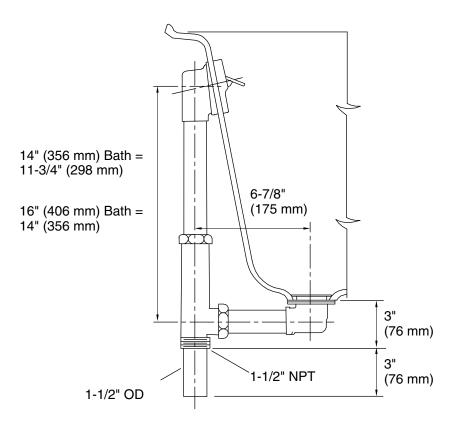

### Installation

- For 14 (356 mm) -16 (406 mm) deep bath installations
- For through-the-floor installations

### **Technical Information**

All product dimensions are nominal. Drain included: Yes