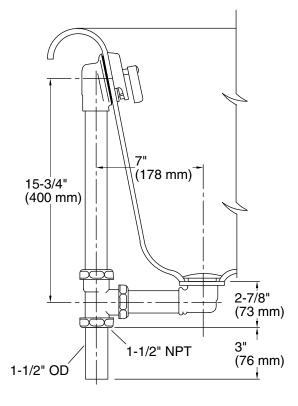

# KOHLER. Faucets

Iron Works® Decorative Bath Drain K-7178

Through-the-Floor

### **Technical Information**

All product dimensions are nominal. Drain included: Yes