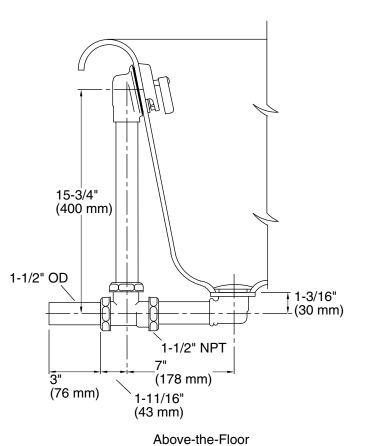

# KOHLER. Faucets

Iron Works® Decorative Bath Drain K-7178

Through-the-Floor

### **Technical Information**

All product dimensions are nominal. Drain included: Yes