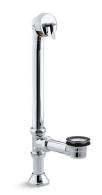

### Iron Works® Decorative Bath Drain K-7178

### Features

- 17-gauge brass construction
- Brass tailpiece
- Adjustable trip lever pop-up drain
- Supports both above- and through-the-floor installations
- For use with Iron Works Historic<sup>™</sup> baths