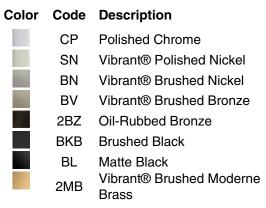

### Iron Works® Decorative Bath Drain K-7178

### Features

- 17-gauge brass construction
- Brass tailpiece
- Adjustable trip lever pop-up drain
- Supports both above- and through-the-floor installations
- For use with Iron Works Historic<sup>™</sup> baths

### **Recommended Products/Accessories**

K-23726 Drain treatment K-23723 Faucet cleaner



### **Codes/Standards**

ASME A112.18.2/CSA B125.2 IAPMO Certification

## KOHLER<sup>®</sup> One-Year Limited Warranty

See website for detailed warranty information.

### **Available Colors/Finishes**

Color tiles intended for reference only.



# KOHLER. Faucets

Iron Works® Decorative Bath Drain K-7178





Through-the-Floor

### **Technical Information**

All product dimensions are nominal. Drain included: Yes

#### Notes

Install this product according to the installation guide.