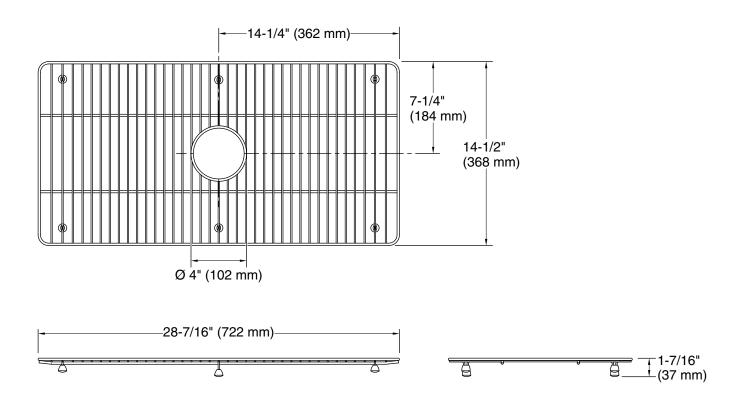

## **Technical Information**

All product dimensions are nominal. Material: Stainless Steel