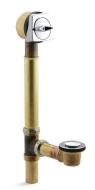

## **SOk®** Bath Drain **K-7193**

### Features

- 17-gauge brass construction
- Brass tailpiece
- Adjustable trip lever pop-up drain
- 1-1/2" (38 mm) connection
- For use with the sok® bath