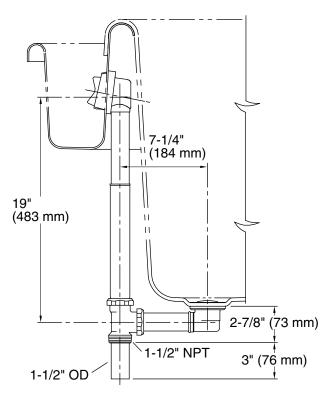

# KOHLER, Faucets

SOK® Bath Drain K-7193

Through-the-Floor

### Installation

• Above- or through-floor installation

### **Technical Information**

All product dimensions are nominal. Drain included: Yes