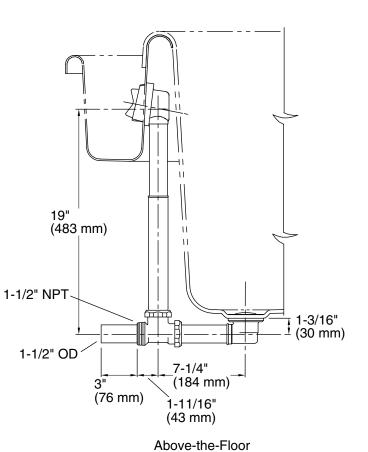

### Installation

• Above- or through-floor installation

### **Technical Information**

All product dimensions are nominal. Drain included: Yes