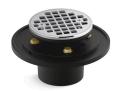

# Clearflo round brass tile-in shower drain K-22671

#### **Features**

- Full-assembly drain includes grid, brass throat and cast iron drain body
- Removable round-shaped grid plate
- Reversible collar accommodates a range of tile thicknesses
- 3" cast iron drain body inlet to fit 2" and 3" metal connection
- Brass construction drain throat