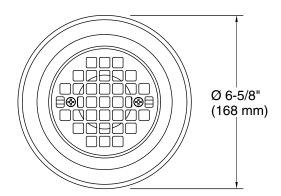

#### **Features**

- Full-assembly drain includes grid, brass throat and cast iron drain body
- Removable round-shaped grid plate
- Reversible collar accommodates a range of tile thicknesses
- 3" cast iron drain body inlet to fit 2" and 3" metal connection
- Brass construction drain throat

### **Technical Information**

All product dimensions are nominal.

Drain included: Yes