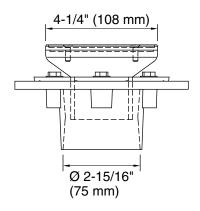

#### **Features**

- Full-assembly drain includes grid, brass throat and cast iron drain body
- Removable round-shaped grid plate
- Reversible collar accommodates a range of tile thicknesses
- 3" cast iron drain body inlet to fit 2" and 3" metal connection
- Brass construction drain throat

### **Technical Information**

All product dimensions are nominal.

Drain included: Yes