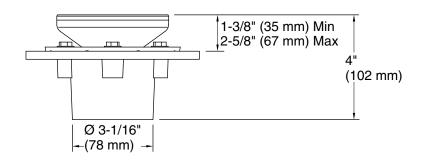

#### **Features**

- Full-assembly drain includes grid, brass throat and cast iron drain body
- Removable round-shaped grid plate
- Reversible collar accommodates a range of tile thicknesses
- 3" cast iron drain body inlet to fit 2" and 3" metal connection
- Brass construction drain throat

### **Technical Information**

All product dimensions are nominal.

Drain included: Yes