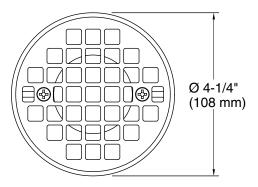

#### Features

- Removable round-shaped grid plate
- Drain body not included
- Brass construction drain throat
- Installation screws included

#### **Technical Information**

All product dimensions are nominal. Drain included: Yes