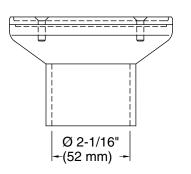

#### Features

- Removable round-shaped grid plate
- Drain body not included
- Brass construction drain throat
- Installation screws included

#### **Technical Information**

All product dimensions are nominal. Drain included: Yes