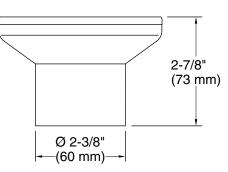

#### Features

- Removable round-shaped grid plate
- Drain body not included
- Brass construction drain throat
- Installation screws included

#### **Technical Information**

All product dimensions are nominal. Drain included: Yes