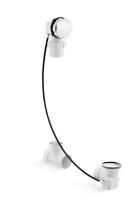

# Clearflo 27" Cable Bath Drain K-7214

#### Features

- For baths 14" (356 mm) to 21" (533 mm) deep from the center of the bath overflow outlet to the center of the bath drain outlet
- External 27" (686 mm) length cable
- No internal linkages to minimize the potential for clogging
- Less PVC tubing