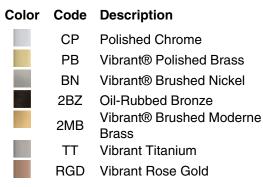

# Clearflo 27" Cable Bath Drain K-7214

#### Features

- For baths 14" (356 mm) to 21" (533 mm) deep from the center of the bath overflow outlet to the center of the bath drain outlet
- External 27" (686 mm) length cable
- No internal linkages to minimize the potential for clogging
- Less PVC tubing

#### Material

Metal construction control handle and stopper

#### Installation

Adjustable rotating connection for easy installation

#### **Recommended Products/Accessories**

K-23726 Drain treatment K-23723 Faucet cleaner



#### **Codes/Standards**

ASME A112.18.2/CSA B125.2 IAPMO Certification

#### KOHLER<sup>®</sup> One-Year Limited Warranty

See website for detailed warranty information.

## **Available Colors/Finishes**

Color tiles intended for reference only.





# KOHLER, Faucets



### **Technical Information**

All product dimensions are nominal. Drain included: Yes

#### Notes

Install this product according to the installation guide.

The combined length of the vertical and horizontal tubing after being cut for the bath installation must be equal to or less than 25" (635 mm).