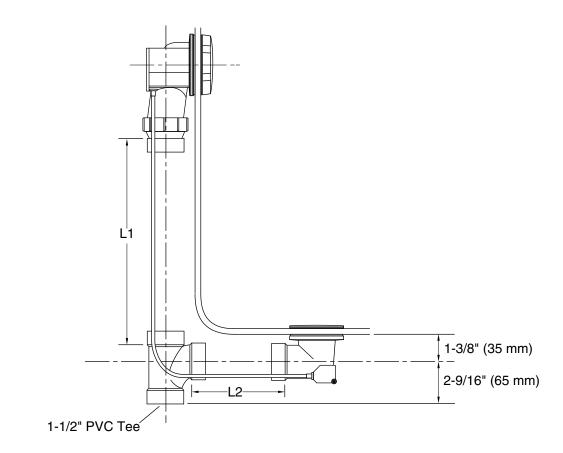

#### Features

- For baths 14" (356 mm) to 21" (533 mm) deep from the center of the bath overflow outlet to the center of the bath drain outlet
- External 27" (686 mm) length cable
- No internal linkages to minimize the potential for clogging
- Less PVC tubing

### **Technical Information**

All product dimensions are nominal. Drain included: Yes

#### Notes

Install this product according to the installation guide.

The combined length of the vertical and horizontal tubing after being cut for the bath installation must be equal to or less than 25" (635 mm).