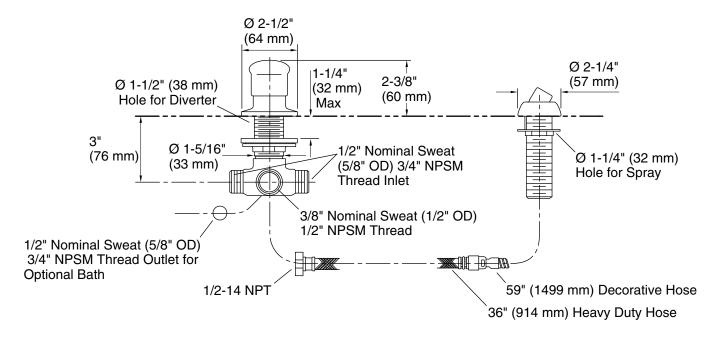

dshower sold separately)

# Material

- Brass
- KOHLER® finishes resist corrosion and tarnishing

### Installation

Bath- or deck-mount

#### Recommended Products/Accessories K-23723 Faucet cleaner

### **Optional Products/Accessories**

79583 Roughing-in Kit for Deck-Mount Handshowers



# **Codes/Standards**

ASME A112.18.1/CSA B125.1 IAPMO Certification

#### KOHLER<sup>®</sup> Faucet Lifetime Limited Warranty

See website for detailed warranty information.

# **Available Colors/Finishes**

Color tiles intended for reference only.

 Color
 Code
 Description

 CP
 Polished Chrome

 SN
 Vibrant® Polished Nickel

 PB
 Vibrant® Polished Brass

 BN
 Vibrant® Brushed Nickel

 BV
 Vibrant® Brushed Bronze

 2MB
 Parass



KOHLER, Faucets Two-way diverter valve and handshower hose guide K-8549



**Technical Information** All product dimensions are nominal. Notes

Install this product according to the installation instructions.