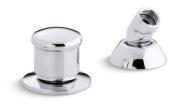

**KOHLER**, Faucets

Two-way diverter valve and handshower hose guide K-8549

## Features

- 2-way diverter valve
- Diverter valve has backflow prevention
- Deck- or bath-mount handshower kit
- Includes Polished Chrome hose (handshower sold separately)