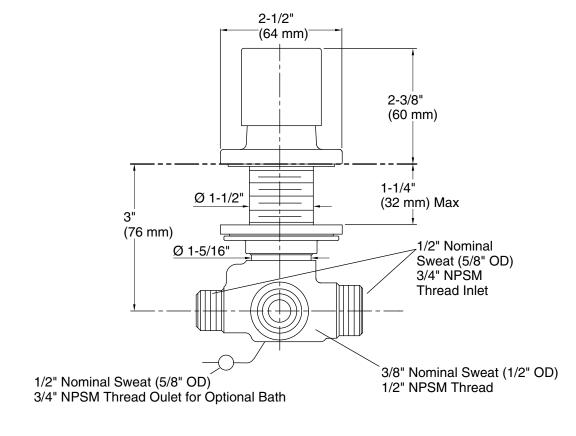

Loure® Deck-mount 2-way diverter valve K-14677

#### Features

- Two-way brass diverter valve
- Diverter valve has backflow prevention

### Material

KOHLER<sup>®</sup> finishes resist corrosion and tarnishing

# Installation

Bath- or deck-mount

# **Recommended Products/Accessories**

K-23723 Faucet cleaner



# **Codes/Standards**

ASME A112.18.1/CSA B125.1 IAPMO Certification

# KOHLER<sup>®</sup> Faucet Lifetime Limited Warranty

See website for detailed warranty information.

# **Available Colors/Finishes**

Color tiles intended for reference only.

Color Code Description





# KOHLER, Faucets

# Loure® Deck-mount 2-way diverter valve K-14677



# **Technical Information**

All product dimensions are nominal.

#### Notes

Install this product according to the installation guide. Diverter valve has backflow protection.