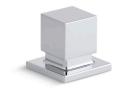

Loure® Deck-mount 2-way diverter valve K-14677

# Loure® Deck-mount 2-way diverter valve K-14677