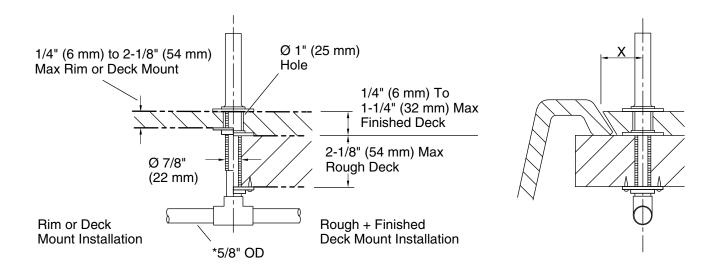

# Stillness® Bath Filler Spout Shank K-411-K

<sup>\*</sup> Indicates items to be supplied by installer.

X= Distance from centerline of spout inlet to front of spout base plus 1/2" (13 mm).