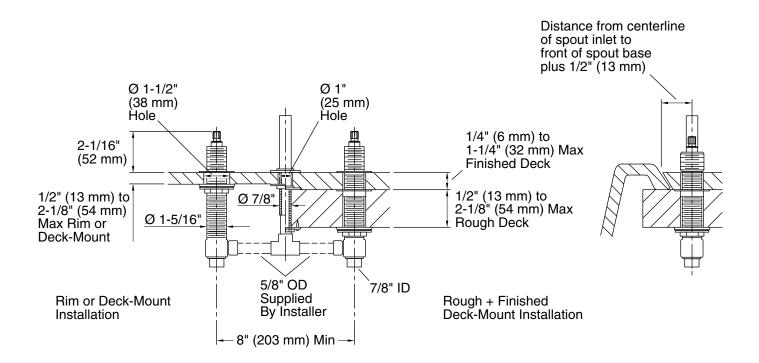

### Features

- High-flow valve ensures optimal water flow performance
- Quarter-turn ceramic disc valves exceed industry longevity standards, ensuring durable performance for life
- 25.0 to 30.0 gpm (gallons per minute) flow rate
- For use with bath- or deck-mount faucets
- Requires valve trim (sold separately)

#### Material

- Brass valve bodies
- Brass



## **Codes/Standards**

ASME A112.18.1/CSA B125.1 IAPMO Certification

## KOHLER® Faucet Lifetime Limited Warranty

See website for detailed warranty information.



# KOHLER, Faucets



## **Technical Information**

All product dimensions are nominal.