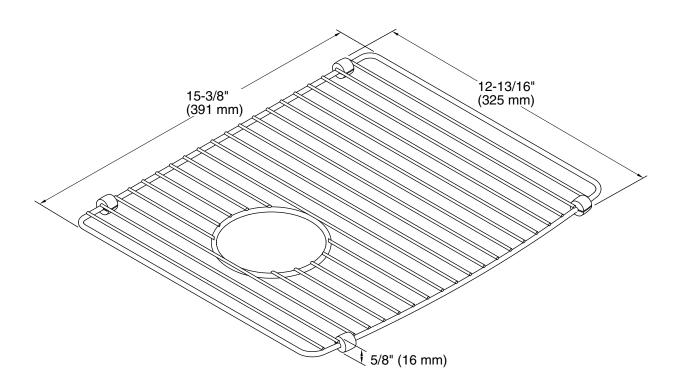

## **Technical Information**

All product dimensions are nominal. Material: Stainless Steel