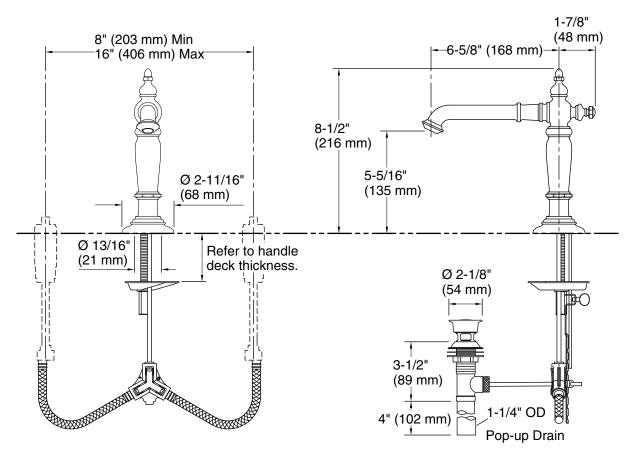

#### **Features**

- Metal pop-up drain with tailpiece
- 6-5/8" (168 mm) spout reach
- Includes stationary spout with aerator and pop-up drain with 1-1/4" tailpiece
- Handles sold separately
- Laminar flow delivers a graceful stream of water
- 1.2 gpm (4.5 lpm) maximum flow rate at 60 psi (4.14 bar)
- Coordinate with your choice of Artifacts handles for a personalized design
- This product can help a building earn Water Efficiency points in LEED® Green Building Rating System

### **Technical Information**

All product dimensions are nominal.

Faucet:

Flow rate: 1.2 gal/min (4.5 l/min)

Pressure: 60 psi (4.1 bar)

Drain included: Yes

Spout:

Spout reach: 6-5/8" (168 mm)

### **Notes**

Install this product according to the installation guide.