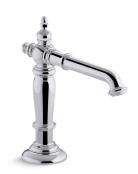

# **Artifacts®**

**KOHLER** Faucets

Bathroom sink faucet spout with Column design, 1.2 gpm

K-72760

#### **Features**

- Metal pop-up drain with tailpiece
- 6-5/8" (168 mm) spout reach
- Includes stationary spout with aerator and pop-up drain with 1-1/4" tailpiece
- Handles sold separately
- Laminar flow delivers a graceful stream of water
- 1.2 gpm (4.5 lpm) maximum flow rate at 60 psi (4.14 bar)
- Coordinate with your choice of Artifacts handles for a personalized design
- This product can help a building earn Water Efficiency points in LEED® Green Building Rating System

- Brass
- KOHLER® finishes resist corrosion and tarnishing

# **Available Colors/Finishes**

Color tiles intended for reference only.

| Color | Code | Description                       |
|-------|------|-----------------------------------|
|       | CP   | Polished Chrome                   |
|       | SN   | Vibrant® Polished Nickel          |
|       | BN   | Vibrant® Brushed Nickel           |
|       | BV   | Vibrant® Brushed Bronze           |
|       | 2BZ  | Oil-Rubbed Bronze                 |
|       | 2MB  | Vibrant® Brushed Moderne<br>Brass |