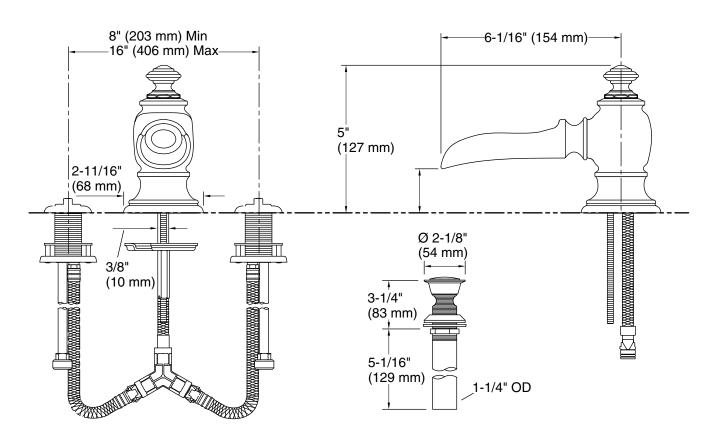

### **Technical Information**

All product dimensions are nominal.

Faucet:

Flow rate: 1.2 gal/min (4.5 l/min)
Pressure: 60 psi (4.1 bar)

Drain included: Yes

Spout:

Spout reach: 6-1/16" (154 mm)