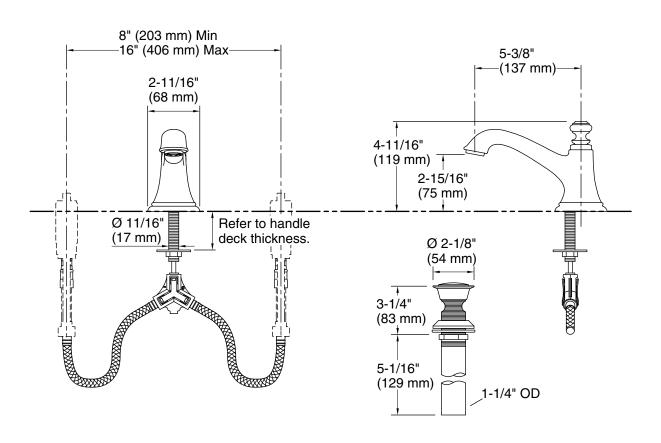

### **Features**

- Includes clicker drain with 1-1/4" (32 mm) metal tailpiece
- 5-3/8" (137 mm) spout reach
- Handles sold separately
- Laminar flow delivers a graceful stream of water
- 1.2 gpm (4.5 lpm) maximum flow rate at 60 psi (4.14 bar)
- Coordinate with your choice of Artifacts handles for a personalized design
- This product can help a building earn Water Efficiency points in LEED® Green Building Rating System

# Installation

Widespread

# **Technical Information**

All product dimensions are nominal.

Faucet:

Flow rate: 1.2 gal/min (4.5 l/min)

Pressure: 60 psi (4.1 bar)

Drain included: Yes

Spout:

Spout reach: 5-3/8" (137 mm)