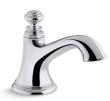

# Artifacts® with Bell design

KOHLER Faucets

Bathroom sink faucet spout with Bell design, 1.2 gpm K-72759

### **Features**

- Includes clicker drain with 1-1/4" (32 mm) metal tailpiece
- 5-3/8" (137 mm) spout reach
- Handles sold separately
- Laminar flow delivers a graceful stream of water
- 1.2 gpm (4.5 lpm) maximum flow rate at 60 psi (4.14 bar)
- Coordinate with your choice of Artifacts handles for a personalized design
- This product can help a building earn Water Efficiency points in LEED® Green Building Rating System