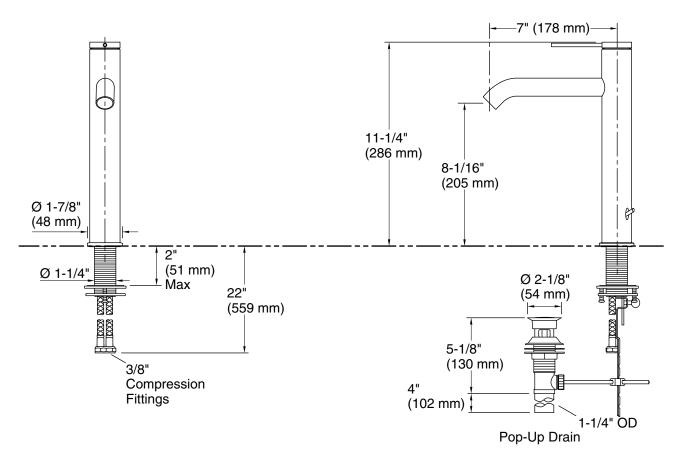

### **Technical Information**

All product dimensions are nominal.

Faucet:

Flow rate: 1.2 gal/min (4.5 l/min)

Pressure: 60 psi (4.1 bar)

Drain included: Yes

Spout:

Spout reach: 7" (178 mm)

### **Notes**

Install this product according to the installation instructions.

ADA compliant for handles only.