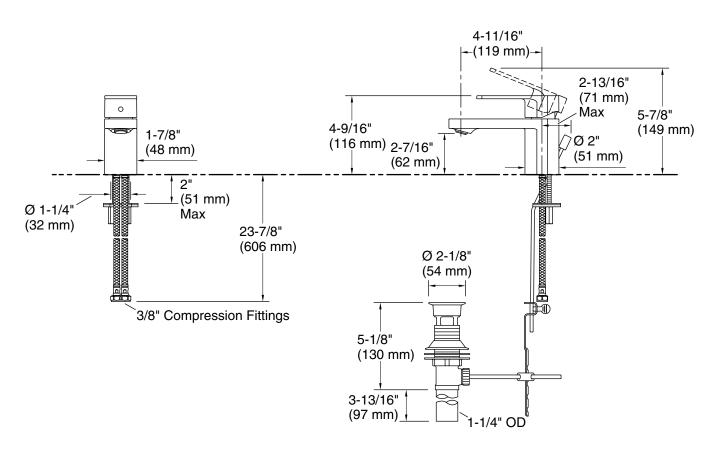

#### **Technical Information**

All product dimensions are nominal.

Faucet:

Flow rate: 1.2 gal/min (4.5 l/min)

Pressure: 60 psi (4.1 bar)

Drain included: Yes

Spout:

Spout reach: 4-11/16" (120 mm)